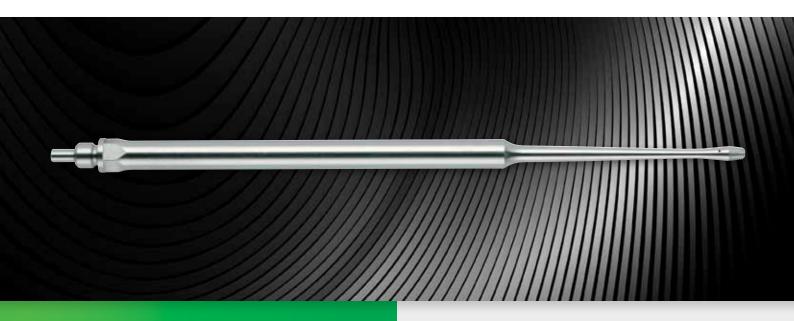

# **CUSA® SaberTip™**Ultrasonic Bone Sculpting Tip

Because we are committed to limiting uncertainty, the Integra SaberTip™ ultrasonic tip increases selective bone removal around critical structures while keeping a high level of selectivity, enabling the CUSA EXcel®+ Systems to address a wider range of tissue types and save valuable time in operating room.

## CUSA® SaberTip™ Ultrasonic Bone Sculpting Tip