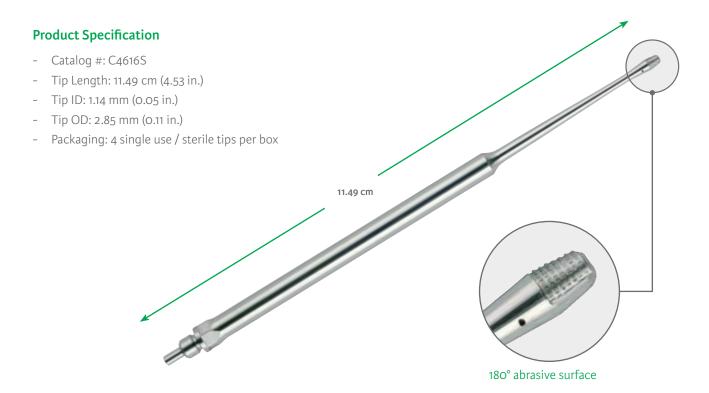

## **Product Description**

- Ultrasonic longitudinal motion enables precision bone removal without the concern of a rotating device.
- 180° abrasive surface for sculpting bone.
- Central aspirating tip assists in keeping the operating field clean.
- Tip changeable in the sterile field.
- Pre-aspiration holes cool the tip and reduce misting.
- Tapered design improves tip visibility.
- Available on the small and powerful 36kHz handpiece for improved tactile feedback.