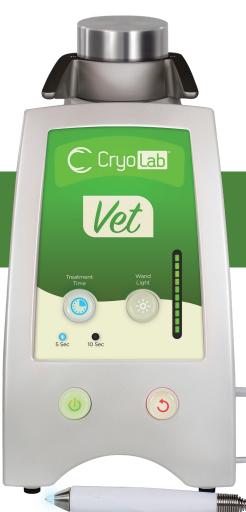

### CryoLab<sup>®</sup> Vet

Dispenses the coldest portable cryogenic gas, Nitrous Oxide. Optimizes outcomes with the fastest freeze available.

### PRECISION DELIVERY SYSTEM

Easily treat at any angle or direction, illuminated applicator ensures treatment area is visible

### PRE-SET TIMING

Focus on the treatment site not treatment time with two simple push-and-go selections

### **REAL-TIME GAS INDICATOR**

Never run out of gas with the visual indicator —you'll always know when to reorder

### **REUSABLE CYLINDERS**

We make it easy to get your cylinder refills so you will never be out of gas

CryoLab® Vet features a lighted wand that enables better precision when treating common lesions, such as this lick granuloma.